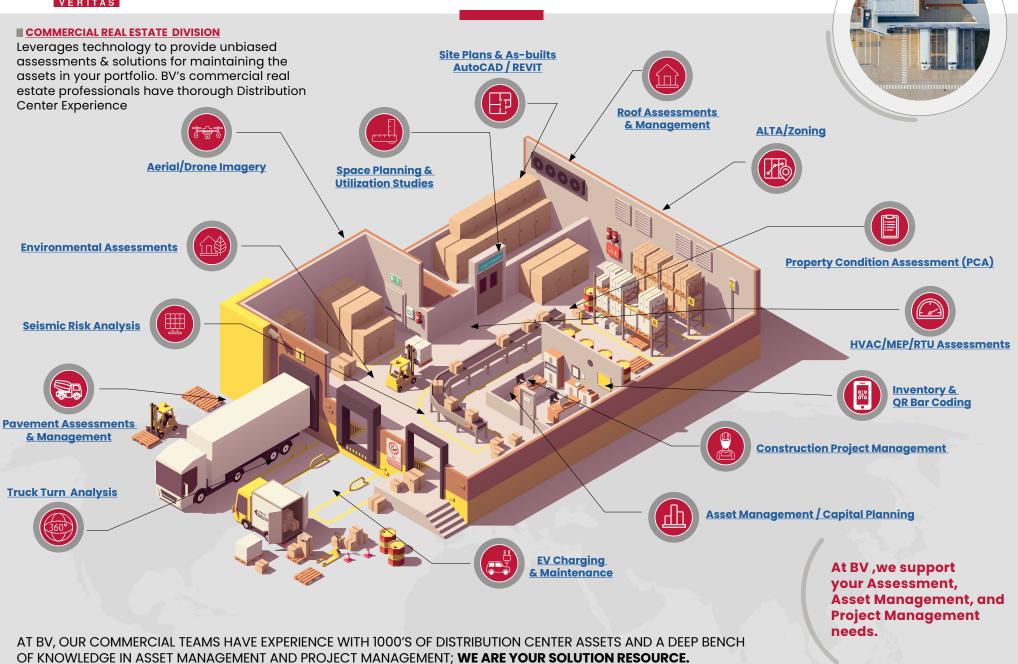

## **Distribution Center Solutions**

Distribution Center owners and operators need accurate property and asset condition data to make informed investment, capital planning, risk assessment, and project management decisions throughout a facility's life cycle.

Bureau Veritas consistently delivers scalable, unbiased data to address property-level challenges, and offers experienced project managers nationwide to augment your capabilities.

### **Digital solutions** applied daily

Bureau Veritas uses web-enabled field data collection tools to capture, evaluate, and analyze building systems and assets. We employ drone imagery, 3DVR, OCR scanning, barcode/QSR tagging, geocoded photos, and secure database platforms to facilitate reporting, capex/opex and preventive maintenance planning, MMS integration, and PM transparency.